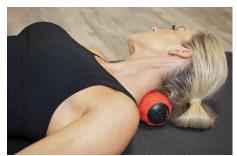

## PORTABLE. POWERFUL. PERFECT

From the leader in whole body vibration for over 20 years, the Power Plate® DualSphere™ is perfect for effective, concentrated massage. Featuring a unique contoured shape and exclusive textured design, the DualSphere is ideal for targeting hard to reach areas including feet, neck and back to help relax and rejuvenate tight and sore muscles, release fascia and promote blood flow to help you prepare faster and recover quicker.

The DualSphere is a cutting-edge vibrating massager that:

- Helps relax and rejuvenate tight and sore muscles
- Promotes blood flow and fascia release
- Accelerates exercise warm up and recovery
- Enhances range of motion
- Reduces pain