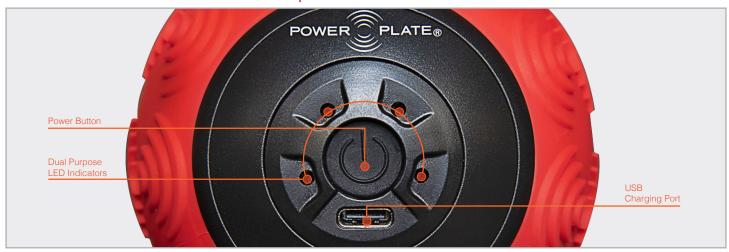

for over 20 years, the Power Plate® DualSphere™ is perfect for effective, concentrated massage. Featuring a unique contoured shape and exclusive textured design, the DualSphere is ideal for targeting hard to reach areas including feet, neck and back to help relax and rejuvenate tight and sore muscles, release fascia and promote blood flow to help you prepare faster and recover quicker.

The DualSphere is a cutting-edge vibrating massager that:

- Helps relax and rejuvenate tight and sore muscles
- Promotes blood flow and fascia release
- Accelerates exercise warm up and recovery
- Enhances range of motion
- Reduces pain



To get training tips, workouts and even more ways to get the most out of the DualSphere, download the Power Plate App.





















## Simple, 1-Button Control



## Power Plate® DualSphere™ Features

62-PG-900-02

Color Red
Charging Method USB

User Materials Quick Start Guide (in-box); Educational Content (via the Power Plate App)

Vibration Levels 3 Standard, 1 Rhythmic Pulse (Oscillation Mode)

Vibrations Per Minute Standard Levels (levels 1-3): 2,200 / 3,300 / 4,000

Rhythmic Pulse (level 4): 2,000 - 2,700

Battery Charge Time ~2 Hours (120 Minutes)

Battery Runtime ~ 3 Hours

Auto Shutoff Timer 10 Minutes

Weight 840g / 1.85lbs

Product Warranty 1 Year Limited Manufacturer's Warranty

Certifications CE, FCC











Visit our website at powerplate.com to check out the rest of our targeted vibration products.