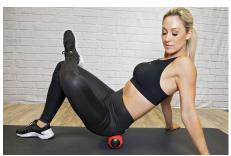

## PORTABLE. POWERFUL. PERFECT

From the leader in whole body vibration for over 20 years, the Power Plate® DualSphere™ is perfect for effective, concentrated massage. Featuring a unique contoured shape and exclusive textured design, the DualSphere is ideal for targeting hard to reach areas including feet, neck and back to help relax and rejuvenate tight and sore muscles, release fascia and promote blood flow to help you prepare faster and recover quicker.

The DualSphere is a cutting-edge vibrating massager that:

- Helps relax and rejuvenate tight and sore muscles
- Promotes blood flow and fascia release
- Accelerates exercise warm up and recovery
- Enhances range of motion
- Reduces pain