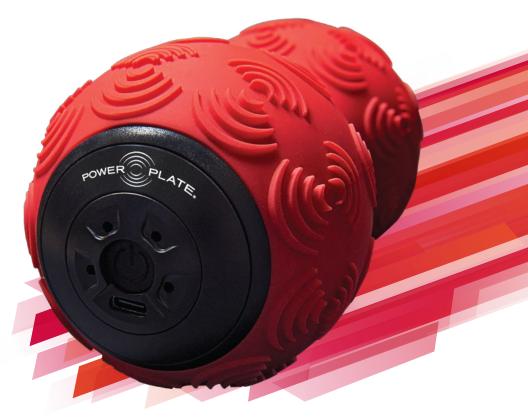

## PORTABLE. POWERFUL. PERFECT

From the leader in whole body vibration for over 20 years, the Power Plate® DualSphere™ is perfect for effective, concentrated massage. Featuring a unique contoured shape and exclusive textured design, the DualSphere is ideal for targeting hard to reach areas including feet, neck and back to help relax and rejuvenate tight and sore muscles, release fascia and promote blood flow to help you prepare faster and recover quicker.

The DualSphere is a cutting-edge vibrating massager that:

- Helps relax and rejuvenate tight and sore muscles
- Promotes blood flow and fascia release
- Accelerates exercise warm up and recovery
- Enhances range of motion
- Reduces pain