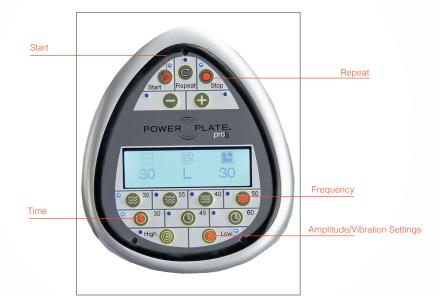

## Power Plate<sup>®</sup> pro5<sup>™</sup> Features

71-PR5-3100

| Color (Standard)               | Silver or Black                                                                                                                                                                     |
|--------------------------------|-------------------------------------------------------------------------------------------------------------------------------------------------------------------------------------|
| Dimensions (W x D x H)         | 34in x 43in x 61in / 87cm x 109cm x 155cm                                                                                                                                           |
| Platform Dimensions (W x D)    | 34in x 37in / 87cm x 93cm                                                                                                                                                           |
| Weight                         | 328lb / 149kg                                                                                                                                                                       |
| Power Supply                   | 90-240 VAC, 50/60Hz, Universal Voltage                                                                                                                                              |
| Nominal Power in Operation     | 200-225W                                                                                                                                                                            |
| Maximum Load                   | 400lb / 182kg                                                                                                                                                                       |
| Operation                      | User-friendly interactive display with Stage 2 accrediation from the Inclusive Fitness Initiative (IFI)                                                                             |
| DualSync™Twin Motor System     | DualSync Twin Motor System maintains precise balance at any frequency and amplitude level, allowing perfect synchronisation of vibration for maximum muscle response and efficiency |
| Precision Wave™ Technology     | High-fidelity harmonic vibration system that provides uncompromising performance for unsurpassed results                                                                            |
| Frequency/ Pre-set Frequencies | 25-50Hz / 30, 35, 40, and 50 Hz                                                                                                                                                     |
| Time Selections                | 30, 45, or 60 seconds / up to 9 minutes                                                                                                                                             |
| Amplitude / Vibration Setting  | Low or High                                                                                                                                                                         |
| Certifications                 | CE and EMC; RoHS / WEEE compliant CB, NRTL, C-NRTL, PSE MDD certified FDA listed as Class 1 device, 501k exempt                                                                     |
| Warranty                       | 3 years hardware / 1 year electronics / 1 year labor                                                                                                                                |
| Key Features                   | Secondary timer and controls                                                                                                                                                        |
|                                |                                                                                                                                                                                     |