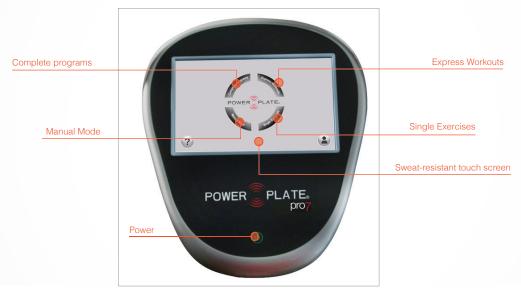

## The Ultimate for Performance.

Achieve functional training results like never before with the Power Plate® pro7™. Scientifically proven to get results in half the time of traditional programs, your clients will feel the difference in just one session. The pro7 is the first commercial vibration training machine to feature an integrated LCD touch screen with Functional Interactive Training (F.I.T.) software, taking clients through every stage of their Power Plate program. Equipped with embedded proMOTION™ multidirectional cables with variable resistance and the largest Power Plate platform available, training clients on the pro7 is limited only to your imagination.

Functional training made simple.