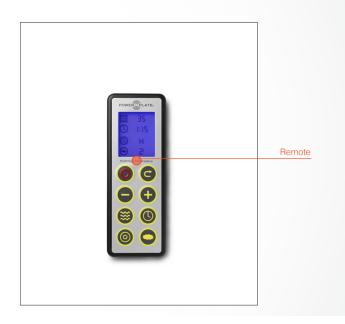

## Performance in a Practical Package.

The Power Plate® pro5HP™ High Performance model is designed to meet the needs of the world's elite athletes. The columnless design allows for 360-degree range of motion around the plate surface or for integration with other equipment such as a squat rack, so athletes can perform a full range of static, dynamic and plyometric exercises. The user-friendly remote control allows athletes or their trainers to adjust settings instantly and without interruption to their workout. The HP model has an optional travel case so it can be conveniently stored away or transported, making it ideal for professional athletes who are on the move.

## Power Plate® pro5HP™ Features

71-HPR-3200

| Color (Standard)                | Matte black                                                                                                                                                                         |
|---------------------------------|-------------------------------------------------------------------------------------------------------------------------------------------------------------------------------------|
| Dimensions (W x D x H)          | 38in x 46in x 12in / 96cm x 116cm x 30cm                                                                                                                                            |
| Platform Dimensions (W x D x H) | 32in x 37in / 81cm x 95cm                                                                                                                                                           |
| Case Dimensions (W x D x H)     | 48in x 48in x 25.5in / 122cm x 122cm x 65cm                                                                                                                                         |
| Weight                          | 396lb / 180kg                                                                                                                                                                       |
| Power Supply                    | 100-240 VAC, 50/60 Hz, Nominal Power: 160-265VA, Universal Voltage                                                                                                                  |
| Maximum Load                    | 500lb / 227kg                                                                                                                                                                       |
| Operation                       | User-friendly display and remote control                                                                                                                                            |
| DualSync™Twin Motor System      | DualSync Twin Motor System maintains precise balance at any frequency and amplitude level, allowing perfect synchronisation of vibration for maximum muscle response and efficiency |
| Stabilization System            | Advanced stabilization and compensation system                                                                                                                                      |
| Frequency                       | 25-50Hz; 1Hz Increments                                                                                                                                                             |
| Time Selections                 | 30, 45, or 60 seconds / up to 9 minutes                                                                                                                                             |
| Amplitude / Vibration Setting   | Low or High                                                                                                                                                                         |
| Certifications                  | CE and EMC; RoHS / WEEE compliant CB, NRTL, C-NRTL, PSE MDD certified FDA listed as Class 1 device, 501k exempt                                                                     |
| Warranty                        | 3 years hardware / 1 year electronics / 1 year labor                                                                                                                                |