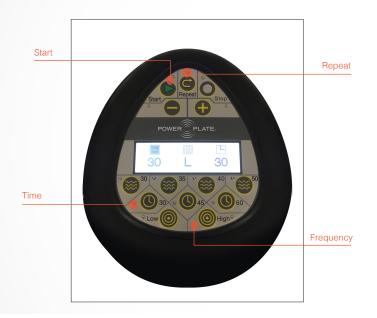

## Power Plate® pro5HP™ Features

71-HPR-3200

| Color (Standard)                | Matte black                                                                                                                                                                         |
|---------------------------------|-------------------------------------------------------------------------------------------------------------------------------------------------------------------------------------|
| Dimensions (W x D x H)          | 38in x 46in x 12in / 96cm x 116cm x 30cm                                                                                                                                            |
| Platform Dimensions (W x D x H) | 32in x 37in / 81cm x 95cm                                                                                                                                                           |
| Case Dimensions (W x D x H)     | 48in x 48in x 25.5in / 122cm x 122cm x 65cm                                                                                                                                         |
| Weight                          | 396lb / 180kg                                                                                                                                                                       |
| Power Supply                    | 100-240 VAC, 50/60 Hz, Nominal Power: 160-265VA, Universal Voltage                                                                                                                  |
| Maximum Load                    | 500lb / 227kg                                                                                                                                                                       |
| Operation                       | User-friendly display and remote control                                                                                                                                            |
| DualSync™Twin Motor System      | DualSync Twin Motor System maintains precise balance at any frequency and amplitude level, allowing perfect synchronisation of vibration for maximum muscle response and efficiency |
| Stabilization System            | Advanced stabilization and compensation system                                                                                                                                      |
| Frequency                       | 25-50Hz; 1Hz Increments                                                                                                                                                             |
| Time Selections                 | 30, 45, or 60 seconds / up to 9 minutes                                                                                                                                             |
| Amplitude / Vibration Setting   | Low or High                                                                                                                                                                         |
| Certifications                  | CE and EMC; RoHS / WEEE compliant CB, NRTL, C-NRTL, PSE MDD certified FDA listed as Class 1 device, 501k exempt                                                                     |
| Warranty                        | 3 years hardware / 1 year electronics / 1 year labor                                                                                                                                |