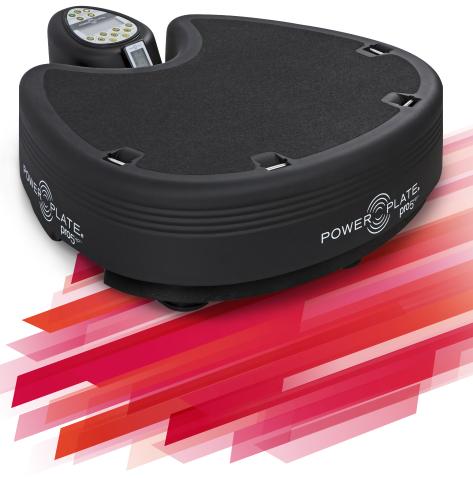

## Performance in a Practical Package.

The Power Plate® pro5HP™ High Performance model is designed to meet the needs of the world's elite athletes. The columnless design allows for 360-degree range of motion around the plate surface or for integration with other equipment such as a squat rack, so athletes can perform a full range of static, dynamic and plyometric exercises. The user-friendly remote control allows athletes or their trainers to adjust settings instantly and without interruption to their workout. The HP model has an optional travel case so it can be conveniently stored away or transported, making it ideal for professional athletes who are on the move.

## Power Plate® pro5HP™ Features

71-HPR-3200

| Color (Standard)                | Matte black                                                                                                                                                                         |
|---------------------------------|-------------------------------------------------------------------------------------------------------------------------------------------------------------------------------------|
| Dimensions (W x D x H)          | 38in x 46in x 12in / 96cm x 116cm x 30cm                                                                                                                                            |
| Platform Dimensions (W x D x H) | 32in x 37in / 81cm x 95cm                                                                                                                                                           |
| Case Dimensions (W x D x H)     | 48in x 48in x 25.5in / 122cm x 122cm x 65cm                                                                                                                                         |
| Weight                          | 396lb / 180kg                                                                                                                                                                       |
| Power Supply                    | 100-240 VAC, 50/60 Hz, Nominal Power: 160-265VA, Universal Voltage                                                                                                                  |
| Maximum Load                    | 500lb / 227kg                                                                                                                                                                       |
| Operation                       | User-friendly display and remote control                                                                                                                                            |
| DualSync™Twin Motor System      | DualSync Twin Motor System maintains precise balance at any frequency and amplitude level, allowing perfect synchronisation of vibration for maximum muscle response and efficiency |
| Stabilization System            | Advanced stabilization and compensation system                                                                                                                                      |
| Frequency                       | 25-50Hz; 1Hz Increments                                                                                                                                                             |
| Time Selections                 | 30, 45, or 60 seconds / up to 9 minutes                                                                                                                                             |
| Amplitude / Vibration Setting   | Low or High                                                                                                                                                                         |
| Certifications                  | CE and EMC; RoHS / WEEE compliant CB, NRTL, C-NRTL, PSE MDD certified FDA listed as Class 1 device, 501k exempt                                                                     |
| Warranty                        | 3 years hardware / 1 year electronics / 1 year labor                                                                                                                                |